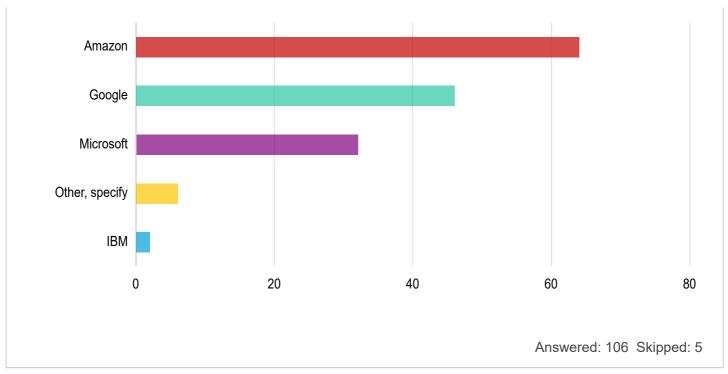

23.53%       | 11.76%<br>12 | 6.86%        | 7.84%<br>8   | 12.75%<br>13 | 1 4.83               |              |
| 5    | Bootstrapping/Friends & Family                 | 20.59%       | 7.84%<br>8   | 10.78%<br>11 | 11.76%<br>12 | 5.88%<br>6   | 13.73%<br>4.49<br>14 | 11.76%<br>1; |
| 6    | Tax Credits                                    | 0%<br>0      | 10.78%<br>11 | 12.75%<br>13 | 25.49%<br>26 | 15.69%<br>16 | 1 4.08               |              |

# **People & Diversity**

o 9. Does your company have a female founder/co-founder?





| Over 50% | 19 | 17.12%                   |
|----------|----|--------------------------|
|          |    | Answered: 109 Skipped: 2 |



# **Digitisation & Useful Resources**



Answered: 101 Skipped: 10





## o 15. Customer Acquisition Channels















#### **All-Island Economy**







## **Supports & Interventions**

o 23. Which of the following NON-FINANCIAL supports (mentoring, advisory etc.) a...