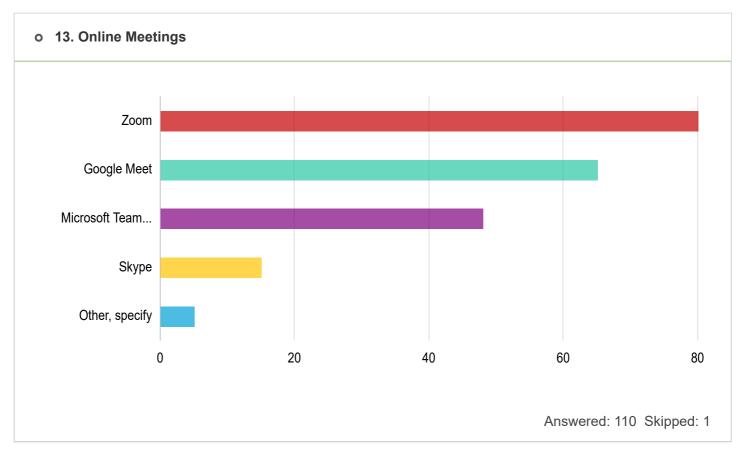

Venture Capital                                | 23.53%       | 11.76%<br>12 | 6.86%        | 7.84%<br>8   | 12.75%<br>13 | 1 4.83               |              |
| 5    | Bootstrapping/Friends & Family                 | 20.59%       | 7.84%<br>8   | 10.78%<br>11 | 11.76%<br>12 | 5.88%<br>6   | 13.73%<br>4.49<br>14 | 11.76%<br>1; |
| 6    | Tax Credits                                    | 0%<br>0      | 10.78%<br>11 | 12.75%<br>13 | 25.49%<br>26 | 15.69%<br>16 | 1 4.08               |              |

# **People & Diversity**

o 9. Does your company have a female founder/co-founder?





| Over 50% | 19 | 17.12%                   |
|----------|----|--------------------------|
|          |    | Answered: 109 Skipped: 2 |



# **Digitisation & Useful Resources**



Answered: 101 Skipped: 10





## o 15. Customer Acquisition Channels















#### **All-Island Economy**







## **Supports & Interventions**

o 23. Which of the following NON-FINANCIAL supports (mentoring, advisory etc.) a...