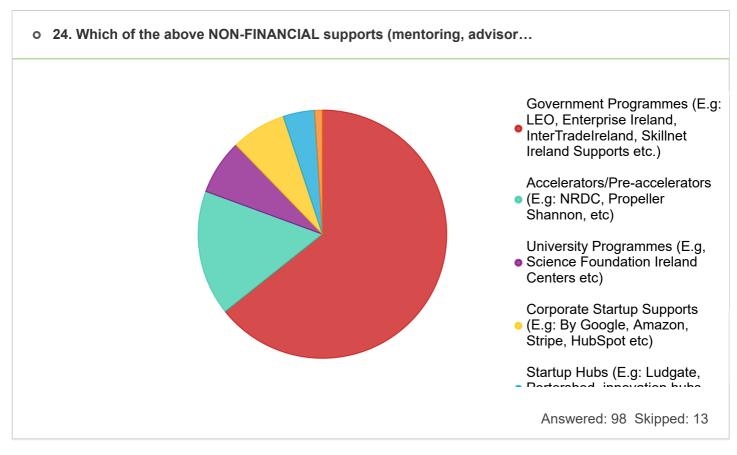

## **Supports & Interventions**

o 23. Which of the following NON-FINANCIAL supports (mentoring, advisory etc.) a...