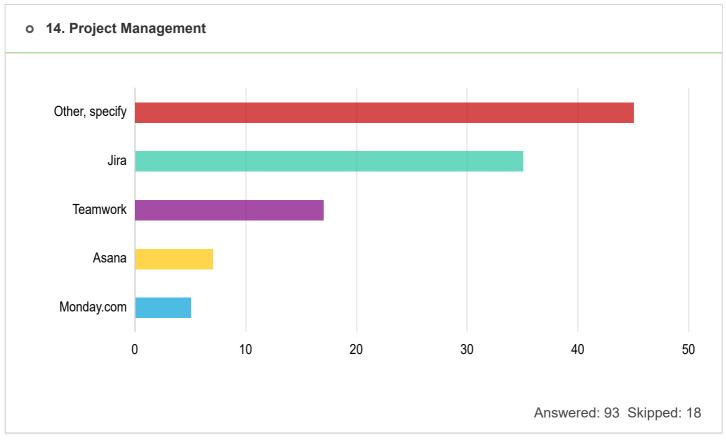

enture Capital                                | 23.53%       | 11.76%<br>12 | 6.86%        | 7.84%<br>8   | 12.75%<br>13 | 1 4.83               |              |
| 5    | Bootstrapping/Friends & Family                 | 20.59%       | 7.84%<br>8   | 10.78%<br>11 | 11.76%<br>12 | 5.88%<br>6   | 13.73%<br>4.49<br>14 | 11.76%<br>1; |
| 6    | Tax Credits                                    | 0%<br>0      | 10.78%<br>11 | 12.75%<br>13 | 25.49%<br>26 | 15.69%<br>16 | 1 4.08               |              |

# **People & Diversity**

o 9. Does your company have a female founder/co-founder?





| Over 50% | 19 | 17.12%                   |
|----------|----|--------------------------|
|          |    | Answered: 109 Skipped: 2 |



# **Digitisation & Useful Resources**



Answered: 101 Skipped: 10





## o 15. Customer Acquisition Channels















#### **All-Island Economy**







## **Supports & Interventions**

o 23. Which of the following NON-FINANCIAL supports (mentoring, advisory etc.) a...