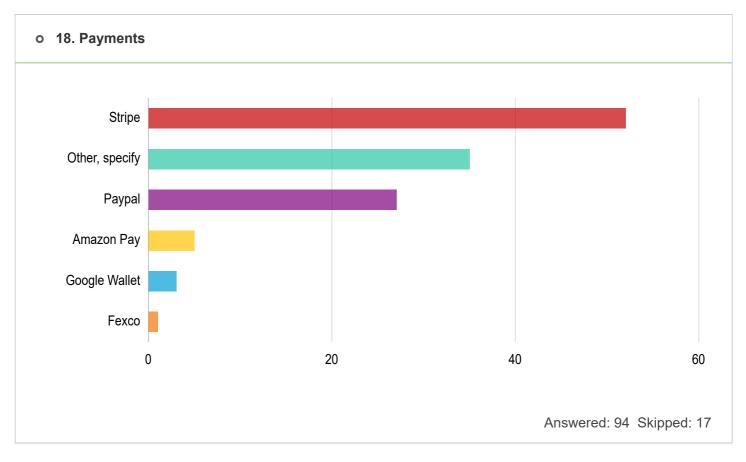

.53%       | 11.76%<br>12 | 6.86%        | 7.84%<br>8   | 12.75%<br>13 | 1 4.83               |              |
| 5    | Bootstrapping/Friends & Family                 | 20.59%       | 7.84%<br>8   | 10.78%<br>11 | 11.76%<br>12 | 5.88%<br>6   | 13.73%<br>4.49<br>14 | 11.76%<br>1; |
| 6    | Tax Credits                                    | 0%<br>0      | 10.78%<br>11 | 12.75%<br>13 | 25.49%<br>26 | 15.69%<br>16 | 1 4.08               |              |

# **People & Diversity**

o 9. Does your company have a female founder/co-founder?





| Over 50% | 19 | 17.12%                   |
|----------|----|--------------------------|
|          |    | Answered: 109 Skipped: 2 |



# **Digitisation & Useful Resources**



Answered: 101 Skipped: 10





## o 15. Customer Acquisition Channels















#### **All-Island Economy**







## **Supports & Interventions**

o 23. Which of the following NON-FINANCIAL supports (mentoring, advisory etc.) a...