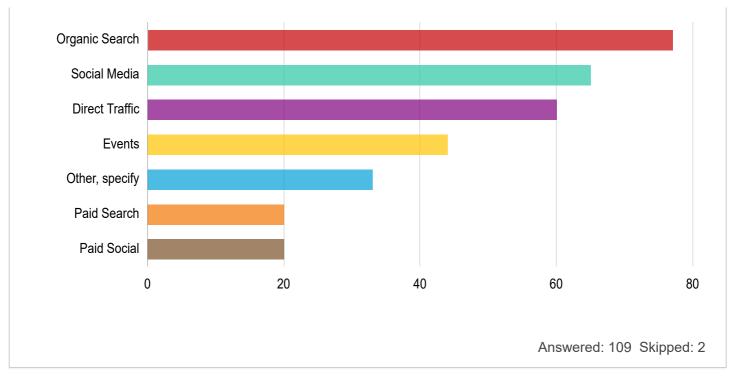

| 23.53%       | 11.76%<br>12 | 6.86%        | 7.84%<br>8   | 12.75%<br>13 | 1 4.83               |              |
| 5    | Bootstrapping/Friends & Family                 | 20.59%       | 7.84%<br>8   | 10.78%<br>11 | 11.76%<br>12 | 5.88%<br>6   | 13.73%<br>4.49<br>14 | 11.76%<br>1; |
| 6    | Tax Credits                                    | 0%<br>0      | 10.78%<br>11 | 12.75%<br>13 | 25.49%<br>26 | 15.69%<br>16 | 1 4.08               |              |

# **People & Diversity**

o 9. Does your company have a female founder/co-founder?





| Over 50% | 19 | 17.12%                   |
|----------|----|--------------------------|
|          |    | Answered: 109 Skipped: 2 |



# **Digitisation & Useful Resources**



Answered: 101 Skipped: 10





## o 15. Customer Acquisition Channels















#### **All-Island Economy**







## **Supports & Interventions**

o 23. Which of the following NON-FINANCIAL supports (mentoring, advisory etc.) a...