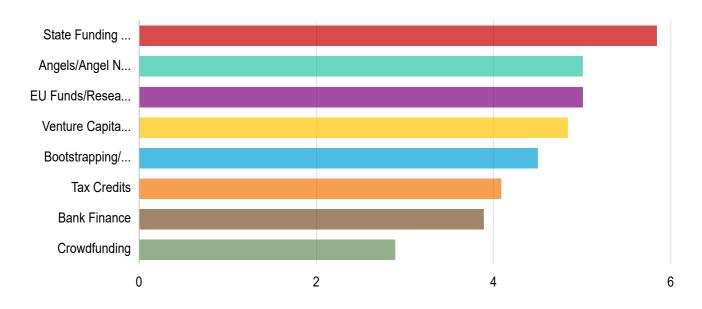

# o 8. Rank the importance of the sources of funding for your company in...

| Rank | Answers                                        | 1            | 2            | 3            | 4            | 5            | Aver<br>scor         | _            |
|------|------------------------------------------------|--------------|--------------|--------------|--------------|--------------|----------------------|--------------|
| 1    | State Funding (EI, LEOs, DTIF etc)             | 17.65%<br>18 | 30.39%<br>31 | 22.55%<br>23 | 8.82%<br>9   | 5.88%<br>6   | 3.92%<br>5.83<br>4   | 3.92%        |
| 2    | Angels/Angel Networks                          | 18.63%<br>19 | 15.69%<br>16 | 11.76%<br>12 | 8.82%        | 12.75%<br>13 | 1 5.00               |              |
| 3    | EU Funds/Research Grants (Horizon Europe, EIC) | 10.78%<br>11 | 11.76%<br>12 | 17.65%<br>18 | 20.59%       | 17.65%<br>18 | 12.75%<br>5.00<br>13 | 4.9%<br>{    |
| 4    | Venture Capital                                | 23.53%       | 11.76%<br>12 | 6.86%        | 7.84%<br>8   | 12.75%<br>13 | 1 4.83               |              |
| 5    | Bootstrapping/Friends & Family                 | 20.59%       | 7.84%<br>8   | 10.78%<br>11 | 11.76%<br>12 | 5.88%<br>6   | 13.73%<br>4.49<br>14 | 11.76%<br>1; |
| 6    | Tax Credits                                    | 0%<br>0      | 10.78%<br>11 | 12.75%<br>13 | 25.49%<br>26 | 15.69%<br>16 | 1 4.08               |              |