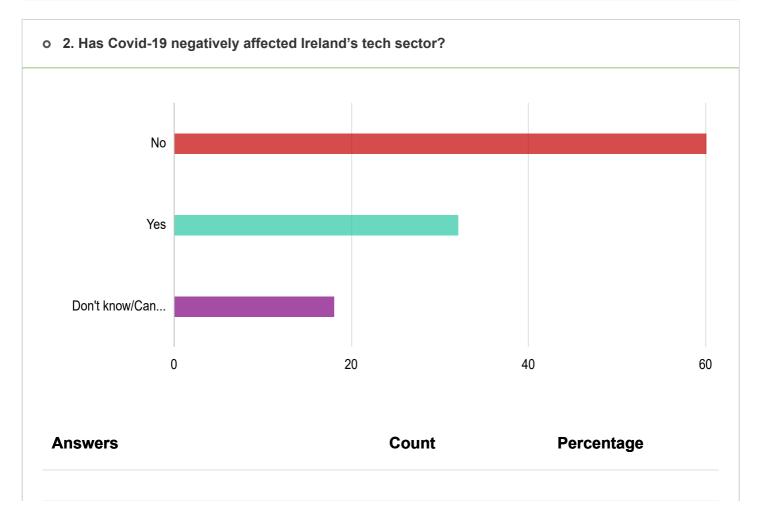

Answered: 109 Skipped: 2

| No                   | 60 | 54.05% |
|----------------------|----|--------|
| Yes                  | 32 | 28.83% |
| Don't know/Can't say | 18 | 16.22% |

Answered: 109 Skipped: 2