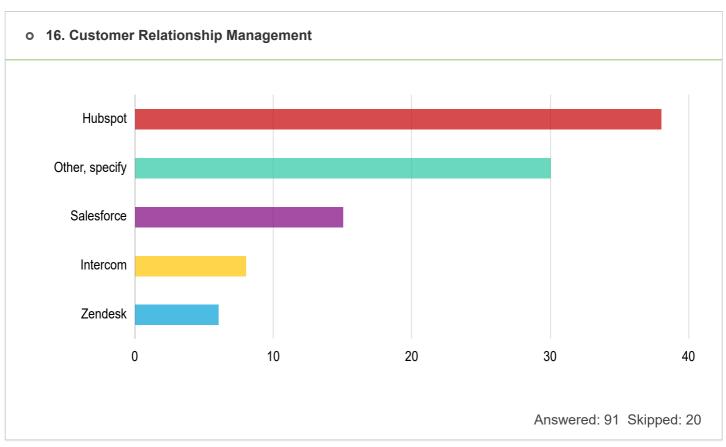

| 23.53%       | 11.76%<br>12 | 6.86%        | 7.84%<br>8   | 12.75%<br>13 | 1 4.83               |              |
| 5    | Bootstrapping/Friends & Family                 | 20.59%       | 7.84%<br>8   | 10.78%<br>11 | 11.76%<br>12 | 5.88%<br>6   | 13.73%<br>4.49<br>14 | 11.76%<br>1; |
| 6    | Tax Credits                                    | 0%<br>0      | 10.78%<br>11 | 12.75%<br>13 | 25.49%<br>26 | 15.69%<br>16 | 1 4.08               |              |

# **People & Diversity**

o 9. Does your company have a female founder/co-founder?





| Over 50% | 19 | 17.12%                   |
|----------|----|--------------------------|
|          |    | Answered: 109 Skipped: 2 |



# **Digitisation & Useful Resources**



Answered: 101 Skipped: 10





## o 15. Customer Acquisition Channels















#### **All-Island Economy**







## **Supports & Interventions**

o 23. Which of the following NON-FINANCIAL supports (mentoring, advisory etc.) a...