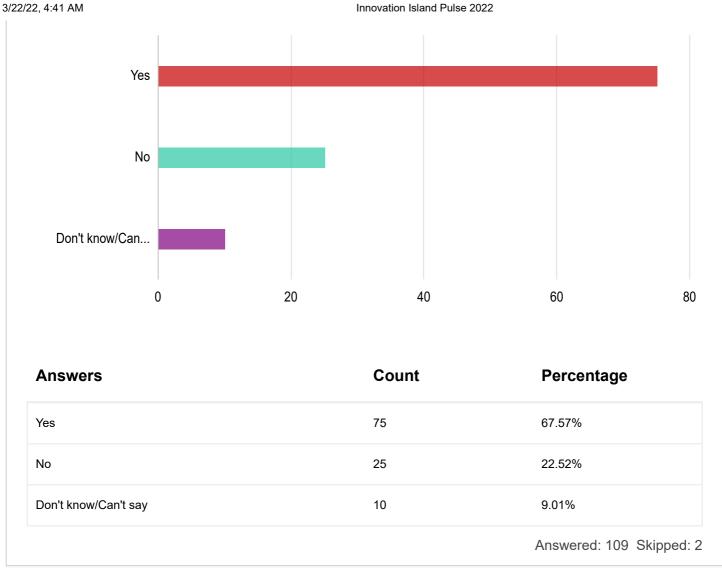

-------------------|-------|------------|
| Yes                  | 71    | 63.96%     |
| Don't know/Can't Say | 29    | 26.13%     |
| No                   | 10    | 9.01%      |

Answered: 109 Skipped: 2



| No                   | 60 | 54.05% |
|----------------------|----|--------|
| Yes                  | 32 | 28.83% |
| Don't know/Can't say | 18 | 16.22% |

Answered: 109 Skipped: 2

# o 3. Are there good fundraising opportunities for companies in Ireland?



| Answers              | Count | Percentage |
|----------------------|-------|------------|
| Yes                  | 62    | 55.86%     |
| No                   | 30    | 27.03%     |
| Don't know/Can't Say | 18    | 16.22%     |

Answered: 109 Skipped: 2

#### o 4. Are there good supports to help scale businesses from Ireland?



## **Your Company Outlook for 2022**



| Increase  | 80 | 72.07% |
|-----------|----|--------|
| Stable    | 16 | 14.41% |
| Can't say | 10 | 9.01%  |
| Decrease  | 4  | 3.6%   |

Answered: 109 Skipped: 2

Answered: 110 Skipped: 1

# o 6. Employee count in 2022 Increase Stable Downsize Can't say 0 20 40 60 80 Count **Percentage Answers** 74 66.67% Increase Stable 27 24.32% Downsize 6 5.41% 5.41% Can't say 6

# o 7. Rank in order of importance, your priorities in 2022



| Rank | Answers                           | 1            | 2            | 3            | 4            | 5            | Avera<br>score         | _    |
|------|-----------------------------------|--------------|--------------|--------------|--------------|--------------|------------------------|------|
| 2    | New Produ