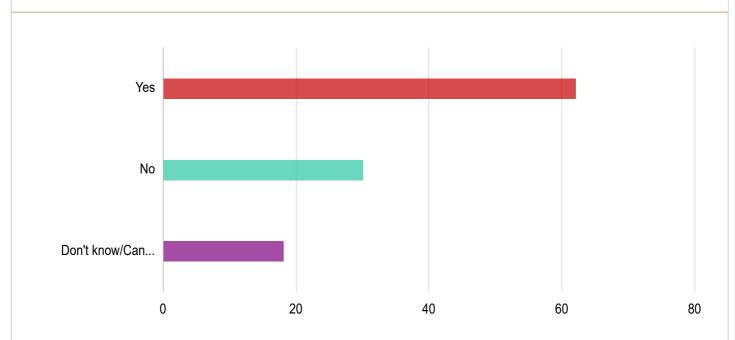

# o 3. Are there good fundraising opportunities for companies in Ireland?

| Answers              | Count | Percentage |
|----------------------|-------|------------|
| Yes                  | 62    | 55.86%     |
| No                   | 30    | 27.03%     |
| Don't know/Can't Say | 18    | 16.22%     |