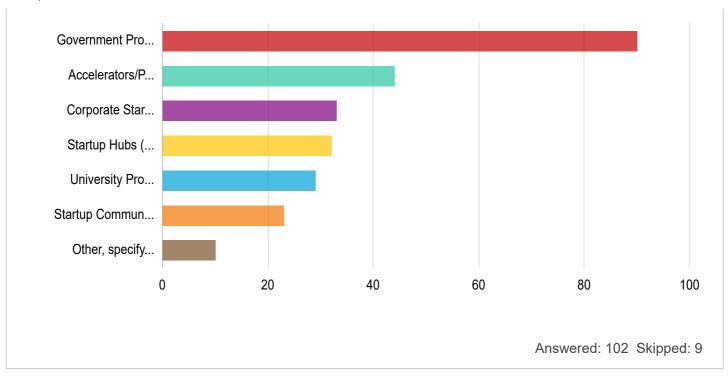

## **Supports & Interventions**

o 23. Which of the following NON-FINANCIAL supports (mentoring, advisory etc.) a...