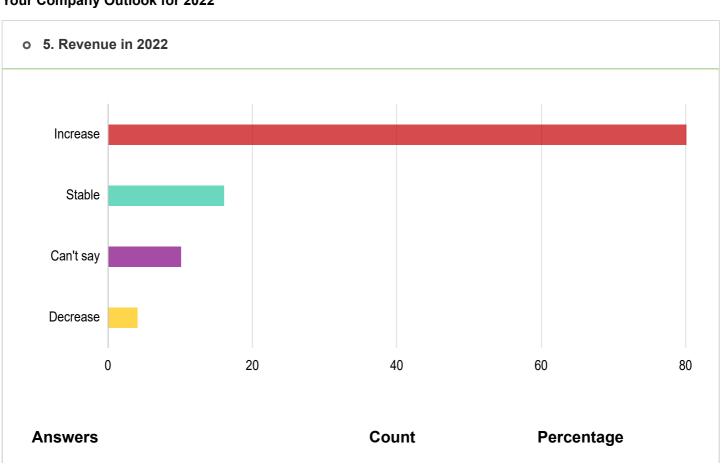

## **Your Company Outlook for 2022**

| Increase  | 80 | 72.07% |
|-----------|----|--------|
| Stable    | 16 | 14.41% |
| Can't say | 10 | 9.01%  |
| Decrease  | 4  | 3.6%   |

Answered: 109 Skipped: 2

Answered: 110 Skipped: 1