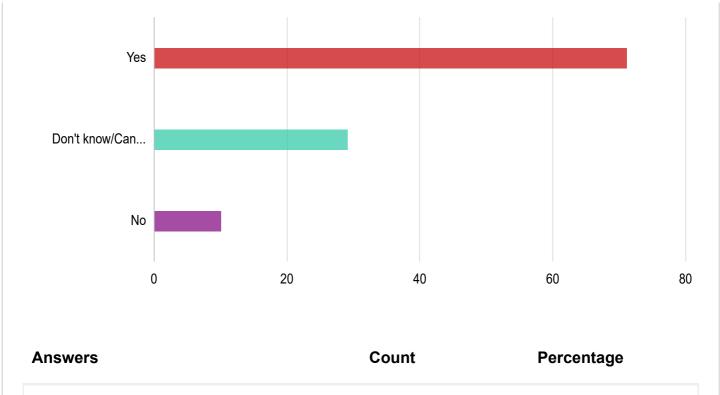

## **Startup Environment & Outlook**

o 1. Is Ireland now a better place to start a business now than 5 years ago?

| Answers              | Count | Percentage |
|----------------------|-------|------------|
| Yes                  | 71    | 63.96%     |
| Don't know/Can't Say | 29    | 26.13%     |
| No                   | 10    | 9.01%      |