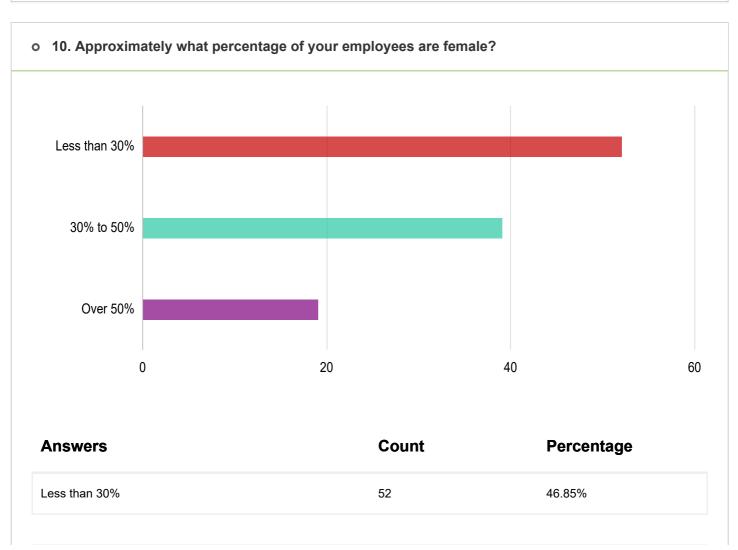

# **People & Diversity**

o 9. Does your company have a female founder/co-founder?

| Over 50% | 19 | 17.12%                   |
|----------|----|--------------------------|
|          |    | Answered: 109 Skipped: 2 |