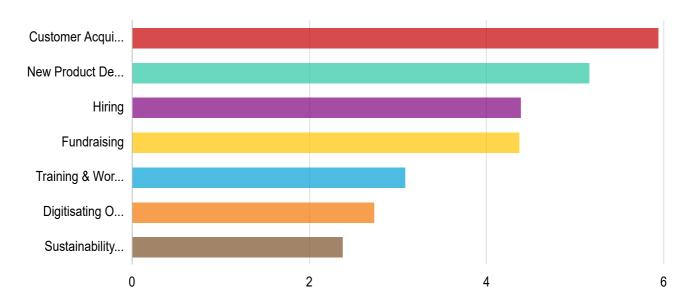

# o 7. Rank in order of importance, your priorities in 2022

| Rank | Answers                           | 1            | 2            | 3            | 4            | 5            | Avera<br>score         | _    |
|------|-----------------------------------|--------------|--------------|--------------|--------------|--------------|------------------------|------|
| 2    | New Product Development           | 16.19%<br>17 | 31.43%<br>33 | 23.81%<br>25 | 16.19%<br>17 | 6.67%<br>7   | 5.15                   |      |
| 3    | Hiring                            | 8.57%<br>9   | 20.95%<br>22 | 18.1%<br>19  | 26.67%<br>28 | 10.48%<br>11 | 8.57%<br>4.38<br>9     | 6.6  |
| 4    | Fundraising                       | 18.1%<br>19  | 17.14%<br>18 | 14.29%<br>15 | 17.14%<br>18 | 10.48%<br>11 | 4.36                   |      |
| 5    | Training & Workforce  Development | 1.9%         | 3.81%<br>4   | 13.33%<br>14 | 16.19%<br>17 | 29.52%<br>31 | 16. <u>1</u> 9%<br>17  | 19.0 |
| 6    | Digitisating Operations           | 2.86%        | 3.81%<br>4   | 7.62%<br>8   | 10.48%<br>11 | 22.86%<br>24 | 2.72                   |      |
| 7    | Sustainability & Climate Goals    | 1.9%         | 1.9%         | 7.62%<br>8   | 7.62%<br>8   | 17.14%<br>18 | 28. <b>5</b> 73%<br>30 | 35.2 |