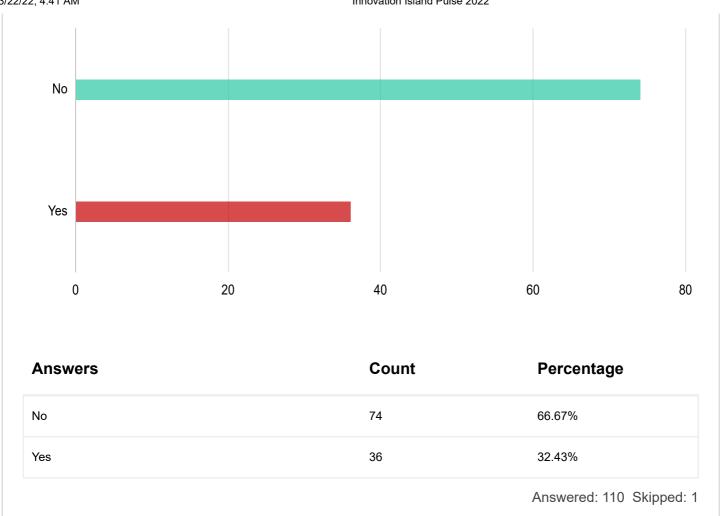

# **People & Diversity**

o 9. Does your company have a female founder/co-founder?

| Over 50% | 19 | 17.12%                   |
|----------|----|--------------------------|
|          |    | Answered: 109 Skipped: 2 |