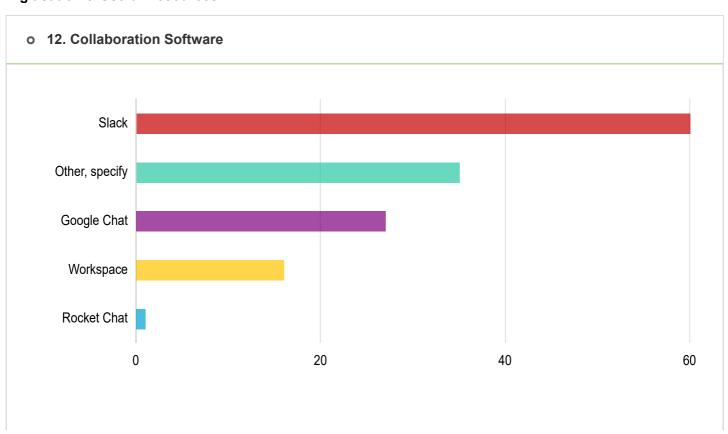

>13 | 4.9%<br>{    |
| 4    | Venture Capital                                | 23.53%       | 11.76%<br>12 | 6.86%        | 7.84%<br>8   | 12.75%<br>13 | 1 4.83               |              |
| 5    | Bootstrapping/Friends & Family                 | 20.59%       | 7.84%<br>8   | 10.78%<br>11 | 11.76%<br>12 | 5.88%<br>6   | 13.73%<br>4.49<br>14 | 11.76%<br>1; |
| 6    | Tax Credits                                    | 0%<br>0      | 10.78%<br>11 | 12.75%<br>13 | 25.49%<br>26 | 15.69%<br>16 | 1 4.08               |              |

# **People & Diversity**

o 9. Does your company have a female founder/co-founder?





| Over 50% | 19 | 17.12%                   |
|----------|----|--------------------------|
|          |    | Answered: 109 Skipped: 2 |



# **Digitisation & Useful Resources**



Answered: 101 Skipped: 10





## o 15. Customer Acquisition Channels















#### **All-Island Economy**







## **Supports & Interventions**

o 23. Which of the following NON-FINANCIAL supports (mentoring, advisory etc.) a...