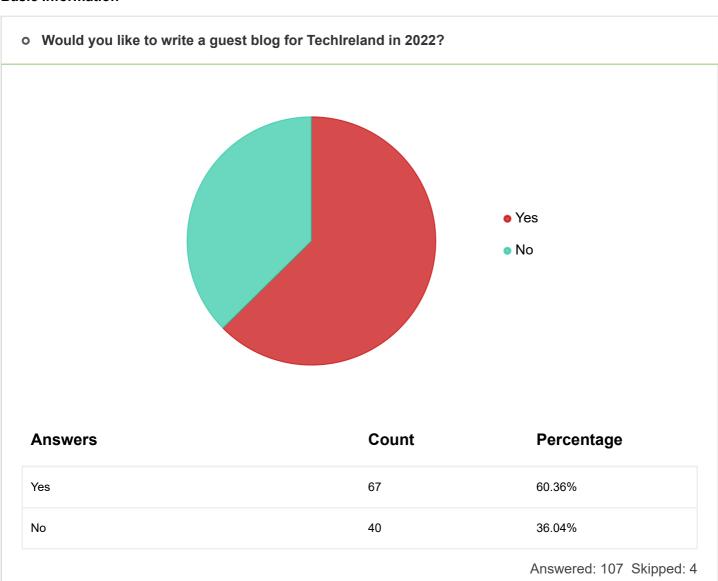

## **Startup Environment & Outlook**

o 1. Is Ireland now a better place to start a business now than 5 years ago?

| Answers              | Count | Percentage |
|----------------------|-------|------------|
| Yes                  | 71    | 63.96%     |
| Don't know/Can't Say | 29    | 26.13%     |
| No                   | 10    | 9.01%      |